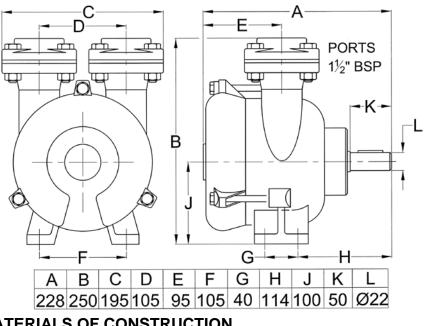

#### PERFORMANCE

| Model       | Maximum flow rate |         |          | Maximum head |      |
|-------------|-------------------|---------|----------|--------------|------|
|             | l/min             | cu.m/hr | gall/min | metres       | feet |
| <b>B4</b> 0 | 267               | 16      | 58       | 24           | 78   |

Maximum power absorbed 3.1kW at 2000rpm

#### **DIMENSIONS IN MM (APPROX.)**

## WEIGHT: 13kg



### **MATERIALS OF CONSTRUCTION**

| Pump casing         | bronze                  | Pump<br>performance<br>and specification<br>are subject to<br>alteration |
|---------------------|-------------------------|--------------------------------------------------------------------------|
| Impeller            | bronze                  |                                                                          |
| Port counterflanges | Bronze                  |                                                                          |
| Shaft               | stainless steel AISI316 |                                                                          |
| Pump head bolts     | stainless steel         |                                                                          |
| O-ring stat