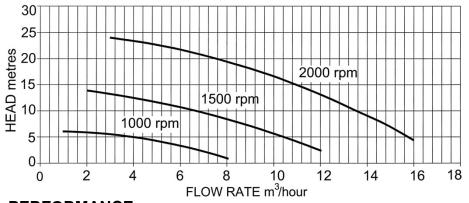

#### PERFORMANCE

| Model       | Maximum flow rate |         |          | Maximum head |      |
|-------------|-------------------|---------|----------|--------------|------|
|             | l/min             | cu.m/hr | gall/min | metres       | feet |
| <b>B4</b> 0 | 267               | 16      | 58       | 24           | 78   |

Maximum power absorbed 3.1kW at 2000rpm